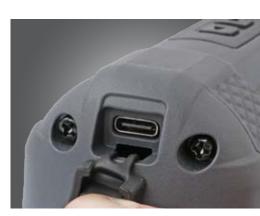

## **USB CHARGING (TYPE-C)**

Easy recharging via USB Type-C, using the included 1-meter charging cable.

Browse through more details and view full specification