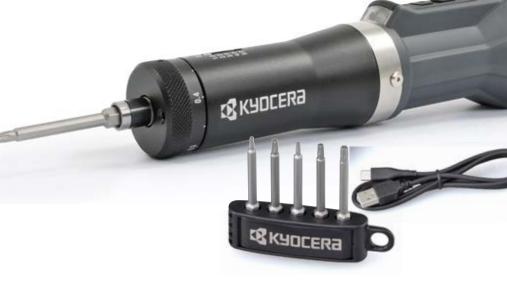

# DTD500 ELECTRIC INSERT DRIVER

WITH TWO-IN-ONE TORQUE MANAGEMENT

- Up to 50% faster insert replacement
- ~400 loosening/tightening operations per charge
- Includes 5 magnetic Torx bits (T8, T15, 8IP, 15IP and 20IP)

## **USB CHARGING (TYPE-C)**

Easy recharging via USB Type-C, using the included 1-meter charging cable.

Browse through more details and view full specification