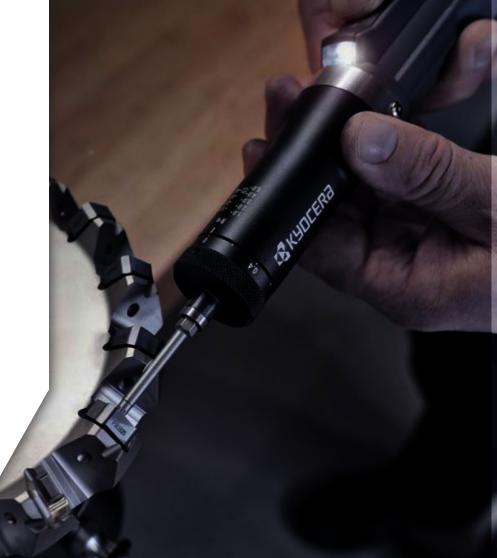

## **TWO-IN-ONE TORQUE CONTROL**

Loosens and tightens screws using electric power, then precisely tightens them to the manually set torque.