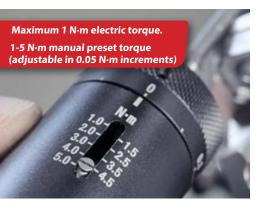

## **TWO-IN-ONE TORQUE CONTROL**

Loosens and tightens screws using electric power, then precisely tightens them to the manually set torque.