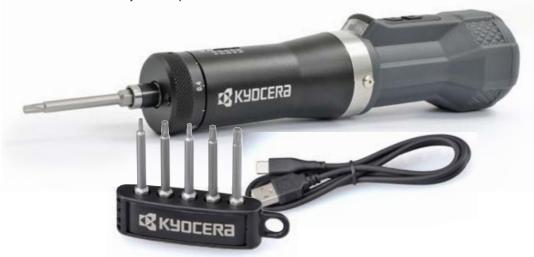

# DTD500 ELECTRIC INSERT DRIVER

WITH TWO-IN-ONE TORQUE MANAGEMENT

- Up to 50% faster insert replacement
- ~400 loosening/tightening operations per charge
- Includes 5 magnetic Torx bits (T8, T15, 8IP, 15IP and 20IP)

# **DTD500**

ELECTRIC SCREWDRIVER AND TORQUE WRENCH COMBINED IN ONE POWERFUL TOOL.

- DC 3.7V (Embedded Li-ion battery)
- 970 mAh capacity
- No-load rotation speed: 270 min<sup>-1</sup>
- 6.35 mm hexagonal flat-to-flat chuck capability
- Dimension: 221 x 50 x 55 mm
- Weight: 570 g