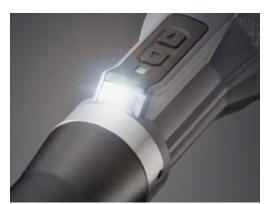

## **BRIGHT LED LIGHT**

Built-in LED flashlight illuminates the working area for better comfort.