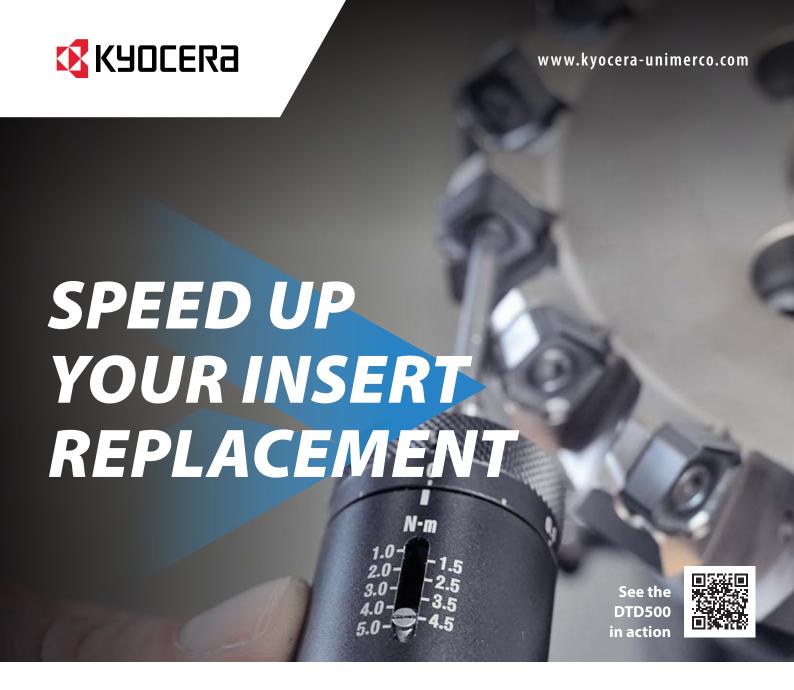

# DTD500 ELECTRIC INSERT DRIVER

WITH TWO-IN-ONE TORQUE MANAGEMENT

- Up to 50% faster insert replacement
- ~400 loosening/tightening operations per charge
- Includes 5 magnetic Torx bits (T8, T15, 8IP, 15IP and 20IP)

# **DTD500**

ELECTRIC SCREWDRIVER AND TORQUE WRENCH COMBINED IN ONE POWERFUL TOOL.

- DC 3.7V (Embedded Li-ion battery)
- 970 mAh capacity
- No-load rotation speed: 270 min<sup>-1</sup>
- 6.35 mm hexagonal flat-to-flat chuck capability
- Dimension: 221 x 50 x 55 mm
- Weight: 570 g